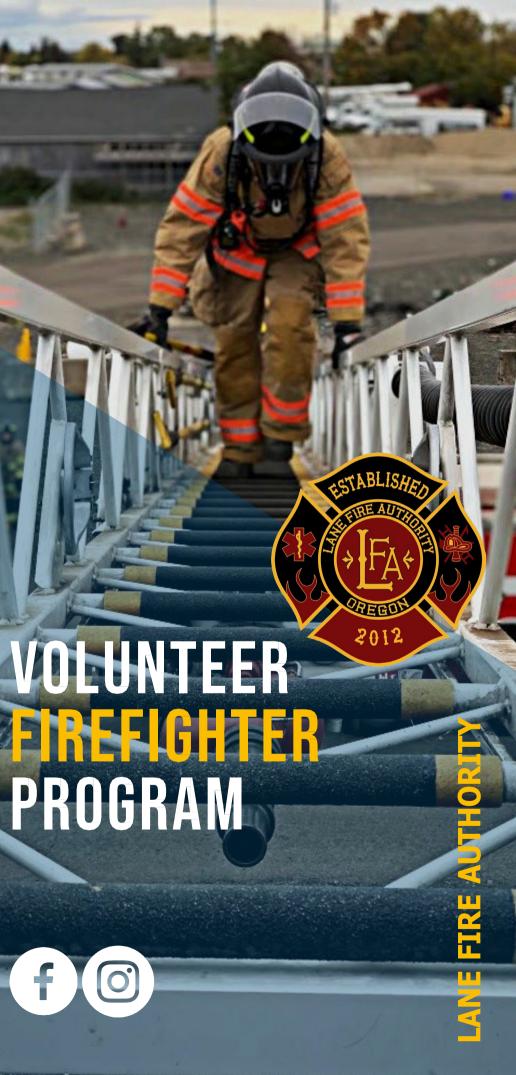

## **VOLUNTEER FIREFIGHTER EXPECTATIONS & COMMITMENT**

Lane Fire Authority utilizes volunteers (18 years and older) to protect life and property through firefighting and EMS activities often performed under conditions that require strenuous physical exertion. Our fall and spring academies consist of web-based coursework done during the week before a hands-on practical session on Sundays. After the academy, you will be assigned a 24hr shift every 6th day at one of two of our staffed stations. We excuse our volunteers for work and/or school but expect them to be at the station ready to respond to emergency calls for the remainder of the 24hrs.

We are looking for people who care about our community and are willing to receive in-depth cost-free training to become Firefighters. These individuals will work and train hand in hand with paid staff and our existing team of dedicated volunteers to respond to every type of alarm our agency receives. We are incredibly proud of the level of professionalism and expertise our volunteers demonstrate.