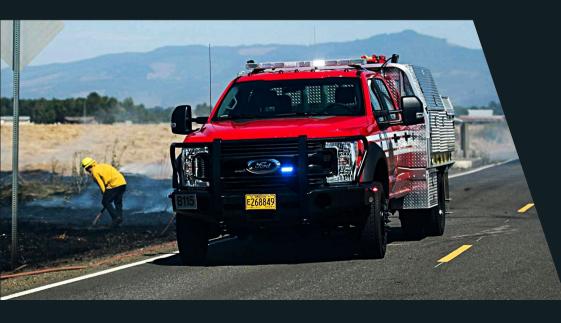

## **ABOUT US**

Lane Fire Authority provides fire, life safety, and emergency medical services (EMS) to 45,000 residents.

Our 80 career and volunteer personnel team responded to approximately 7,300 calls last year, 81% of which were EMSrelated.

We operate out of 16 stations, 3 of which have career staffing 24/7. Administration is based at our Veneta Headquarters Station; The 3 career staffed stations and the remaining 13 stations are also staffed by out-of-district and community volunteers. These volunteers are vital to our operations. **LOCATE US** 